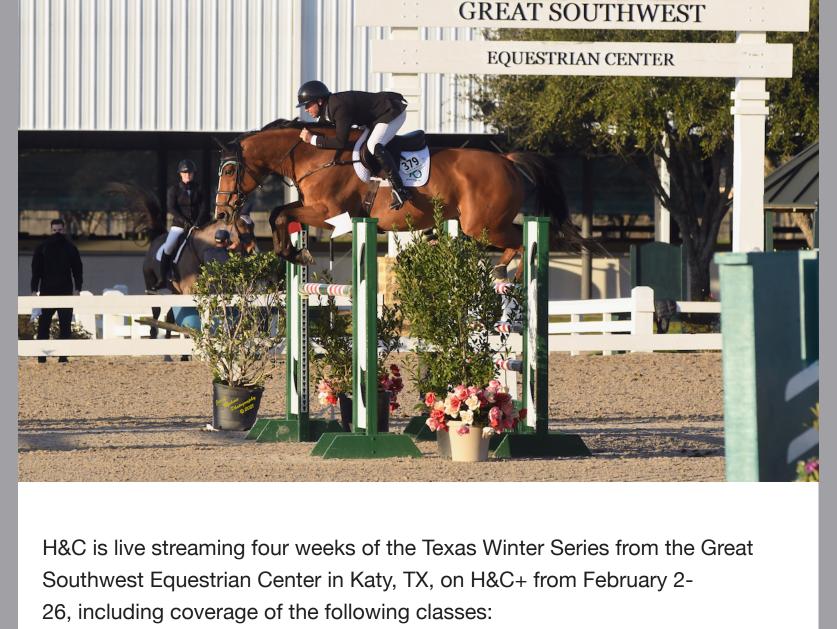

## **Watch Turf Tour Today** and Texas Winter Series on H&C

jumping, hunter, and equitation competition from the main ring of the Turf Tour, organized by The Ridge Farm in Wellington, FL. Turf Tour Today will air at 7:30 p.m. EST each day of competition through March 26 and will be available on demand for H&C+ members. With an H&C+ Gold Membership available for \$249.99 per year, unlimited

**Buy Gold Membership** 

**Watch Here** 

**Get My Clip** 

**Texas Winter Series** 

Week II: Feb. 9-13

Week I: Feb. 2-6

Wednesday: \$15,000 Welcome Stake Thursday: \$25,000 Grand Prix

Thursday - \$10,000 Welcome Stake

Week III: Feb. 16-20

Wednesday: \$15,000 Welcome Stake

Saturday: Antares Selliér Grand Prix

Thursday: \$25,000 Grand Prix Friday: \$10,000 Jumper Classic, \$10,000 International Hunter Derby, and

Friday: \$10,000 Jumper Classic and \$5,000 National Derby

Friday: \$10,000 Jumper Classic and \$5,000 National Derby

Saturday: \$25,000 BVEH Texas Tailgate Grand Prix

Saturday: \$50,000 Avalon Advisors Grand Prix

Week IV: Feb. 23-27 Wednesday: \$20,000 Welcome Stake

\$5,000 National Derby

Thursday: \$25,000 Grand Prix Friday: \$10,000 Jumper Classic and \$5,000 National Derby

Saturday: \$100,000 Lone Star State Grand Prix

Watch live or catch up on demand!

**Watch Here** 